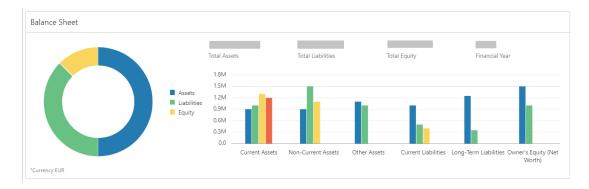

#### **Balance Sheet**

This widget contains information about the SME's balance sheet.

#### Figure 3-10 Balance Sheet