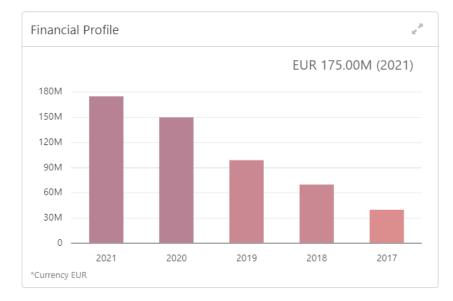

#### **Financial Profile**

This widget displays the financial details like Revenue, Operating Income, and Net Income for the SME.

#### Figure 3-7 Financial Expanded View

| nancial Year | Revenue     | Operating Income | Net Income  |
|--------------|-------------|------------------|-------------|
| )21          | EUR 175.00M | EUR 10.30M       | EUR 15.00M  |
| 020          | EUR 150.00M | EUR 87.00M       | EUR 107.00M |
| )19          | EUR 99.00M  | EUR 7.70M        | EUR 92.00M  |
| )18          | EUR 70.00M  | EUR 20.00M       | EUR 99.00M  |
| )17          | EUR 40.00M  | EUR 25.00M       | EUR 76.00M  |
|              |             |                  |             |

| Column           | Description                                                              |
|------------------|--------------------------------------------------------------------------|
| Financial Year   | Displays the financial year for which the details are displayed.         |
| Revenue          | Displays the revenue of the SME customer in the financial year.          |
| Operating Income | Displays the operating income of the SME customer in the financial year. |
| Net Income       | Displays the net income of the SME customer in the financial year.       |

Table 3-2 Financial Profile - Column Description