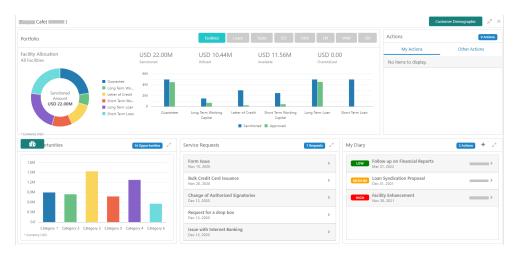

## 4 Portfolio

This topic describes the information on the product portfolio held by the SME customer with the Bank.

The following figure shows the **Portfolio** section.

| Portfolio                             |                                                                                                                |                                  |                              | Facilities Loans Trade                         | SCF LM VAM CM                  |
|---------------------------------------|----------------------------------------------------------------------------------------------------------------|----------------------------------|------------------------------|------------------------------------------------|--------------------------------|
| Facility Allocation<br>All Facilities |                                                                                                                | USD 22.00M<br>Sanctioned         | USD 15.76M<br>Utilized       | USD 0.00<br>Available                          | USD 0.00<br>Overutilized       |
| Sanctioned<br>Amount USD<br>22.00M    | Guarantee Long Term Working Capital Letter of Credit Short Term Working Capital Long Term Loan Short Term Loan | 6M<br>4M<br>2M<br>0<br>Guarantee | Long Term Working<br>Capital | Letter of Credit Short Term Working<br>Capital | Long Term Loan Short Term Loan |
| *Currency USD                         |                                                                                                                |                                  | Sanct                        | tioned 📕 Requested 📕 Proposed 📕 Appr           | oved                           |

Figure 4-1 Portfolio

The portfolio section contains the following product details:

- Facilities
- Loans
- Trade
- Supply Chain Finance (SCF)
- Liquidity Management (LM)
- Virtual Account Management (VAM)
- Cash Management (CM)

#### Note:

The widgets corresponding to the products subscribed by the SME will only be displayed in the **Portfolio** section.

The following options are available on this widget to view the details:

#### Table 4-1 Portfolio - Options

| Option/Icon   | Description                                                                                                                      |
|---------------|----------------------------------------------------------------------------------------------------------------------------------|
| Product Icons | Click on the respective product button on the top left of the portfolio to navigate to the widget corresponding to that product. |

#### Table 4-1 (Cont.) Portfolio - Options

| Option/Icon | Description                                                                                                          |
|-------------|----------------------------------------------------------------------------------------------------------------------|
| æ           | Click on this icon present at the right bottom corner of the portfolio to navigate to the selected product 360 view. |