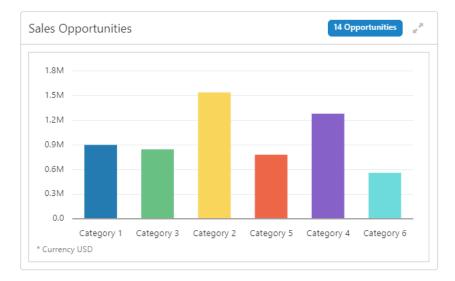

# 6 Sales Opportunities

This topics describes the information on the sales opportunities (upsell/cross-sell) associated with the SME customer.

This widget helps the RM to better understand the prospects of new business activities with the customer.

#### Figure 6-1 Sales Opportunities

#### Figure 6-2 Sales Opportunities - Expanded View

| les Opportunities |                              |              |             |       |             |         |          | Ŧ        |
|-------------------|------------------------------|--------------|-------------|-------|-------------|---------|----------|----------|
| Category 1        |                              |              |             |       |             |         | 2 Opport | tunities |
| Opportunity ID    | Opportunity                  | Date Created | Probability | Value | Assigned to | Summary |          |          |
|                   | Pending Salary<br>Processing | Dec 30, 2020 | High        |       | _           | · · · · |          | •        |
|                   | Lorem ipsum dolor            | Nov 23, 2020 | High        |       |             |         |          | -        |
|                   |                              |              |             |       |             |         |          |          |
| Category 3        |                              |              |             |       |             |         | 3 Opport | unities  |
| Category 2        |                              |              |             |       |             |         | 3 Opport | unities  |
|                   |                              |              |             |       |             |         |          | Close    |

In the expanded view, the records can be filtered based on the following parameters:

- Product
- Date
- Value
- Probability

 Table 6-1
 Sales Opportunities - Column Description

| Column         | Description                                                      |
|----------------|------------------------------------------------------------------|
| Opportunity ID | Displays the ID of the sales opportunity.                        |
| Opportunity    | Displays the description of the sales opportunity.               |
| Date Created   | Displays the date on which the sales opportunity is created.     |
| Profitability  | Displays the profitability of the sales opportunity.             |
| Value          | Displays the value of the sales opportunity.                     |
| Assigned to    | Displays the user ID to which the sales opportunity is assigned. |
| Summary        | Displays the summary of the sales opportunity.                   |