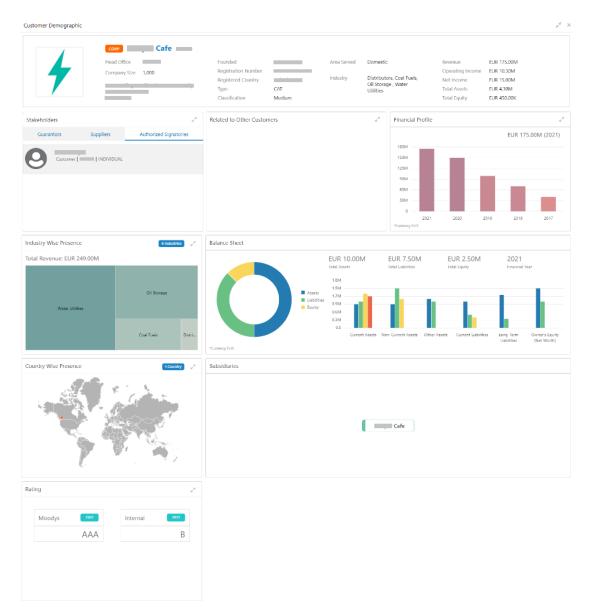

# 3 Customer Demographics

This topic describes the basic details about the SME's business.

The **Customer Demographic** information can be seen by clicking **Customer Demographic** on the SME 360 page.

The following figure shows the various sections on this page.

Figure 3-1 Customer Demographic

The following table describes the various sections on the **Customer Demographic** page.

| Sections               | Description                                                                                                                                                                                                                                         |  |
|------------------------|-----------------------------------------------------------------------------------------------------------------------------------------------------------------------------------------------------------------------------------------------------|--|
| Demographic Details    | Contains the following basic details of the business:<br>Logo<br>Name<br>Address<br>Contact details<br>Registration details<br>Classification<br>Industry sector<br>Revenue<br>Operating income<br>Assets<br>Equity                                 |  |
| Stakeholders           | <ul> <li>Equity</li> <li>The key stakeholders for the business are as follows:</li> <li>Management team</li> <li>Sponsors</li> <li>Guarantors</li> <li>Suppliers</li> <li>Bankers</li> <li>Insurers</li> </ul>                                      |  |
| Financial Profile      | <ul> <li>Financial profile of the customer that includes:</li> <li>Balance sheet details</li> <li>Revenue</li> <li>Operating profit</li> <li>Net profit</li> <li>Return on investment</li> <li>Return on equity</li> <li>Return on asset</li> </ul> |  |
| Industry Wise presence | Different industry sectors to which the SME caters.                                                                                                                                                                                                 |  |
| Balance Sheet          | Balance sheet details for the SME – Asset, Liability, and Owner's Equity.                                                                                                                                                                           |  |
| Country Wise Presence  | List of countries where the business is operational.                                                                                                                                                                                                |  |
| Subsidiaries           | A view of the SME's business hierarchy including all the subsidiary companies.                                                                                                                                                                      |  |
| Rating                 | Credit rating for the SME provided by external rating agencies/<br>internal rating provided by the bank.                                                                                                                                            |  |

 Table 3-1
 Customer Demographic Sections

#### **Basic Details**

This section contains the following basic details of the SME:

- Name
- Address
- Contact information
- Industry segment
- Areas served

- Revenue
- Operating income
- Net income

Figure 3-2 Basic Details

|   | CORP         | Cafe  |                     |        |             |                                  |                  |             |
|---|--------------|-------|---------------------|--------|-------------|----------------------------------|------------------|-------------|
|   | Head Office  |       | Founded             |        | Area Served | Domestic                         | Revenue          | EUR 175.00M |
|   | Company Size | 1,000 | Registration Number |        |             |                                  | Operating Income | EUR 10.3DM  |
|   |              |       | Registered Country  | 1.1    | Industry    | Distributors, Coal Fuels,        | Net Income       | EUR 15.00M  |
|   |              |       | Туре                | CAT    |             | Oil Storage , Water<br>Utilities | Total Assets     | EUR 4.30M   |
| / |              | _     | Classification      | Medium |             |                                  | Total Equity     | EUR 450.00K |

#### **Stakeholder Information**

This widget contains the details of the key stakeholders for the SME.

#### Figure 3-3 Stakholders

| Stakeholde | ers      |            | 2 <sup>21</sup>        |
|------------|----------|------------|------------------------|
| Guarar     | ntors    | Suppliers  | Authorized Signatories |
| 0          | Customer | INDIVIDUAL |                        |
|            |          |            |                        |
|            |          |            |                        |
|            |          |            |                        |

The following types of stakeholders are displayed in this tile. Users can select the respective tab to view the details.

- Guarantors
- Suppliers
- Authorized Signatories

#### **Financial Profile**

This widget displays the financial details like Revenue, Operating Income, and Net Income for the SME.

#### **Industry Wise Presence**

This widget displays the different industry sectors to which the SME caters to.

| Industry Wise Presence     | 4 Industries | 27     |  |
|----------------------------|--------------|--------|--|
| Total Revenue: EUR 249.00M |              |        |  |
| Water Utilities            | Oil Storage  |        |  |
|                            | Coal Fuels   | Distri |  |

#### **Balance Sheet**

This widget contains information about the SME's balance sheet.

#### **Country Wise Presence**

This widget displays information about the countries where SMEs have offices.

#### Subsidiaries

This widget contains information about the SME hierarchy and the subsidiary companies.

Figure 3-13 Subsidiaries

#### Rating

This widget contains the credit rating of the SME provided by external credit rating agencies or internal ratings provided by the bank.

Figure 3-14 Credit Rating

| Rat | ing    |      |          | 2 <sup>76</sup> |
|-----|--------|------|----------|-----------------|
|     | Moodys | 2021 | Internal | 2021            |
|     |        | BB+  |          | CCC+            |
|     | Fitch  | 2021 |          |                 |
|     |        | AAA  |          |                 |
|     |        |      |          |                 |