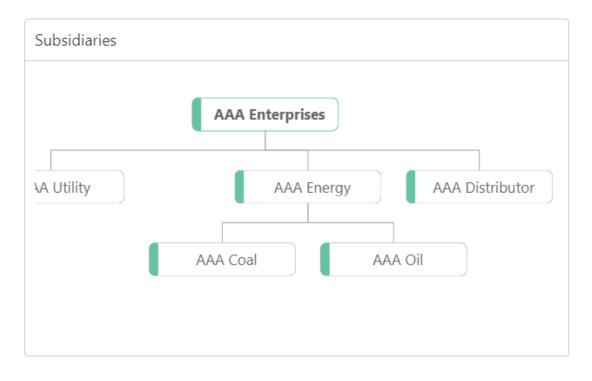

#### Subsidiaries

This widget contains information about the SME hierarchy and the subsidiary companies.

Figure 3-13 Subsidiaries