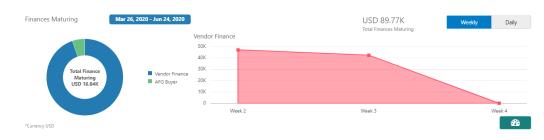

#### Figure 4-3 Loans

| Loans Maturing |              |             |              |              |              | 0<br>Total Acco | ounts        | USD 0.00<br>Total Maturing Va | lue          |
|----------------|--------------|-------------|--------------|--------------|--------------|-----------------|--------------|-------------------------------|--------------|
| 60             |              |             |              |              |              |                 |              |                               |              |
| 50             |              |             |              |              |              |                 |              |                               |              |
| 40             |              |             |              |              |              |                 |              |                               |              |
| 30             |              |             |              |              |              |                 |              |                               |              |
| 20             |              |             |              |              |              |                 |              |                               |              |
| 10             |              |             |              |              |              |                 |              |                               |              |
| 0              | -            | -           |              | -            |              |                 | -            |                               |              |
| Mar 23, 2020   | Mar 30, 2020 | Apr 6, 2020 | Apr 13, 2020 | Apr 20, 2020 | Apr 27, 2020 | May 4, 2020     | May 11, 2020 | May 18, 2020                  | May 25, 2020 |
| *Currency USD  |              |             |              |              |              |                 |              |                               | æ            |