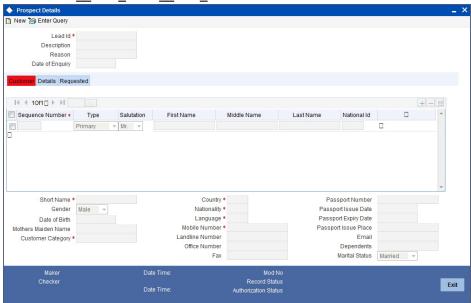

The following details are captured as part of this maintenance:

- Prospective customer's personal and location details
- Prospective customer's employment details
- Requested finance details

You can maintain the details related to the prospective customer in 'Prospect Details' screen. You can invoke this screen by typing 'ORDLEADM' in the field at the top right corner of the Application tool bar and clicking the adjoining arrow button.

# ORDLEADM\_\_CVS\_MAIN\_\_TAB\_CUSTOMER

You can specify the following details in this screen:

# 2.3.1 <u>Customer Tab</u>

You can capture the following personal and geographical details related to a prospective customer:

# Туре

Select the type of the customer from the drop-down list provided. The following options are available:

- Primary
- Co-Applicant

# Salutation

Select the salutation preference of the customer from the drop-down list provided. You can select any of the following options:

- Mr
- Mrs
- Miss
- Dr

# **First Name**

Specify the first name of the customer.

# Middle Name

Specify the middle name of the customer.

#### Last Name

Specify the last name of the customer.

#### National Id

Specify the national Id or country code of the customer or select the national Id from the option list provided.