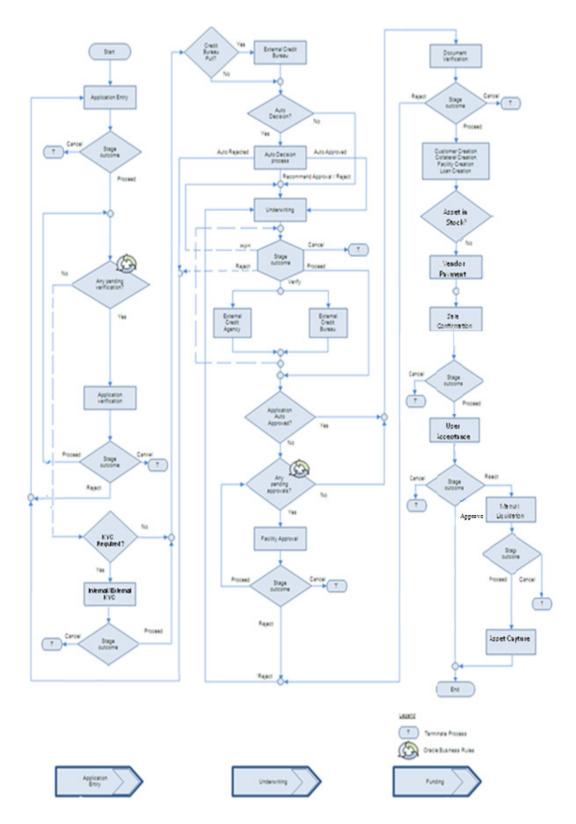

# 2.2 Stages in Murabaha

*Murabaha* process flow uses Oracle BPEL framework with multiple human tasks for workflow stages. The capture and enrichment of information in multiple steps can be dynamically assigned to different user roles, so that multiple users can take part in the transaction. Oracle Business rules are used for dynamic creation of multiple approval stages.

The following details need to be maintained for originating a *Murabaha*:

- Finance Application Capture
- Application Verification
- Application Management Verification (Configurable)
- Internal Blacklist Check
- External Blacklist Check
- Underwriting (Credit Evaluation)
- Finance Approval
- Document Verification
- Finance details upload
- Vendor Payment
- Sale Confirmation
- User Acceptance
- Disbursement
- Manual Liquidation
- Asset Capture

The Murabaha origination process flow is composed of following stages:

The following are different types of the asset categories in *Murabaha*:

- Vehicle
- Property
- Equipment
- Goods

- Service Ijarah
- Project
- Home